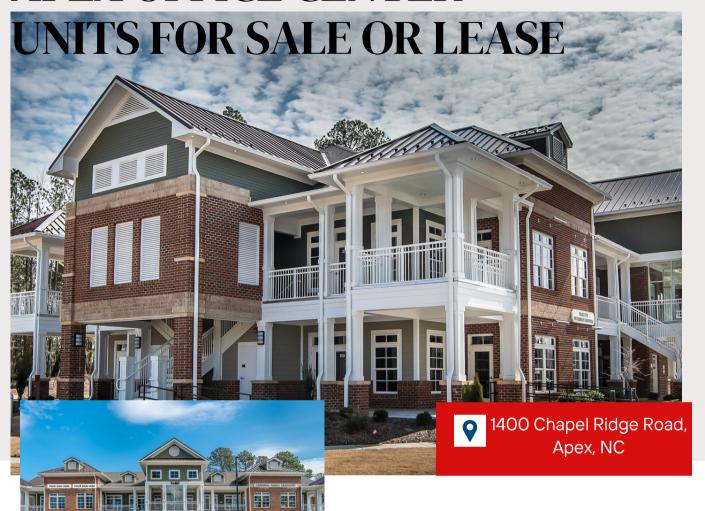

## APEX OFFICE CENTER

### **ABOUT THE PROPERTY**

The highly attractive professional park is being built in multiple phases, with a total of five mixed commercial-use, two-story buildings totaling nearly 75,000 SF. All buildings will have full elevator access with three secondary walk-up entrances available.

### **PROPERTY FEATURES**

- 1500-7500 SF
- 8.7 AC
- 3 Buildings Active
- 5 Buildings Planned
- Zone: O&I-CZ
- Market: Apex
- Year Built: 2020
- Units For Sale or Lease