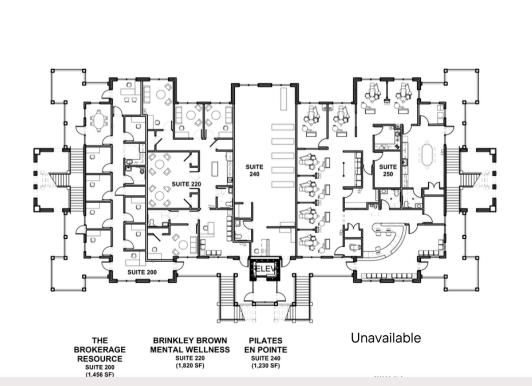

# **UNITS FOR SALE**

02-08-2022

**GROUND FLOOR** 

SECOND FLOOR

# **UNITS FOR SALE**

| Building A                            | unit#  | SF    | Sale Price / SF | Lease Rate / SF  |
|---------------------------------------|--------|-------|-----------------|------------------|
| Coworking Space                       | 100    | 2,140 | \$450           |                  |
| Peak City Veterinary Hospital         | 130    | 2,139 | \$450           |                  |
| Performance Family Chiropractic       | 150    | 2,432 | \$450           |                  |
| Edward Jones                          | 170    | 948   | \$450           |                  |
| The Brokerage Resource                | 200    | 1,456 | \$450           |                  |
| Brinkley Brown Mental Wellness        | 220    | 1,820 | \$450           |                  |
| Pilates En Pointe                     | 240    | 1,230 | \$450           |                  |
|                                       |        |       |                 |                  |
|                                       |        |       |                 |                  |
| Building B                            | unit#  | SF    | Sale Price / sf | Lease Rate / SF  |
| Best Brains Learning Center           | 190    | 1,005 | \$450           |                  |
| Breakthrough Physical Therapy         | 150    | 1,850 | \$450           |                  |
| Peak Performing Arts                  | 110    | 3,750 | \$450           |                  |
| Mosaic Pediatric Therapy              | 200    | 4,380 | \$450           |                  |
| Lucky Elephant Yoga                   | 250    | 1,500 | \$450           |                  |
| Vacant                                |        |       |                 |                  |
| Café Space                            | 170    | 900   | \$450           | \$28.50          |
| Spec Suite                            |        | 1,620 | \$425           | \$34             |
|                                       |        |       |                 |                  |
| Building C                            | unit # | SF    | Sale Price / SF | Lease Price / SF |
| Yagg Sii Tenn                         | 170    | 1,500 | \$450           |                  |
| Motion Chiropractic                   | 150    | 1,540 | \$450           |                  |
| Clearwater Health                     | 110    | 1,934 | \$450           |                  |
| Apex Pharmacy                         | 130    | 1,405 | \$450           |                  |
| Vacant                                |        |       |                 |                  |
| Entire Second Floor (shell condition) |        | 7,500 | \$350           | \$24-\$28        |