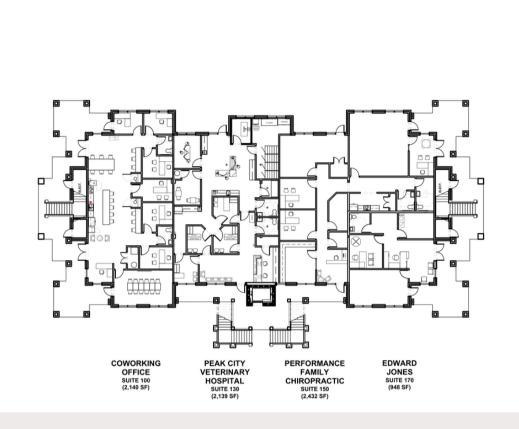

# **UNITS FOR SALE**

02-08-2022

**GROUND FLOOR** 

SECOND FLOOR

# **UNITS FOR SALE**

| Building A                            | unit#  | SF    | Sale Price / SF | Lease Rate / SF  |
|---------------------------------------|--------|-------|-----------------|------------------|
| Coworking Space                       | 100    | 2,140 | \$450           |                  |
| Peak City Veterinary Hospital         | 130    | 2,139 | \$450           |                  |
| Performance Family Chiropractic       | 150    | 2,432 | \$450           |                  |
| Edward Jones                          | 170    | 948   | \$450           |                  |
| The Brokerage Resource                | 200    | 1,456 | \$450           |                  |
| Brinkley Brown Mental Wellness        | 220    | 1,820 | \$450           |                  |
| Pilates En Pointe                     | 240    | 1,230 | \$450           |                  |
|                                       |        |       |                 |                  |
|                                       |        |       |                 |                  |
| Building B                            | unit#  | SF    | Sale Price / sf | Lease Rate / SF  |
| Best Brains Learning Center           | 190    | 1,005 | \$450           |                  |
| Breakthrough Physical Therapy         | 150    | 1,850 | \$450           |                  |
| Peak Performing Arts                  | 110    | 3,750 | \$450           |                  |
| Mosaic Pediatric Therapy              | 200    | 4,380 | \$450           |                  |
| Lucky Elephant Yoga                   | 250    | 1,500 | \$450           |                  |
| Vacant                                |        |       |                 |                  |
| Café Space                            | 170    | 900   | \$450           | \$28.50          |
| Spec Suite                            |        | 1,620 | \$425           | \$34             |
|                                       |        |       |                 |                  |
| Building C                            | unit # | SF    | Sale Price / SF | Lease Price / SF |
| Yagg Sii Tenn                         | 170    | 1,500 | \$450           |                  |
| Motion Chiropractic                   | 150    | 1,540 | \$450           |                  |
| Clearwater Health                     | 110    | 1,934 | \$450           |                  |
| Apex Pharmacy                         | 130    | 1,405 | \$450           |                  |
| Vacant                                |        |       |                 |                  |
| Entire Second Floor (shell condition) |        | 7,500 | \$350           | \$24-\$28        |