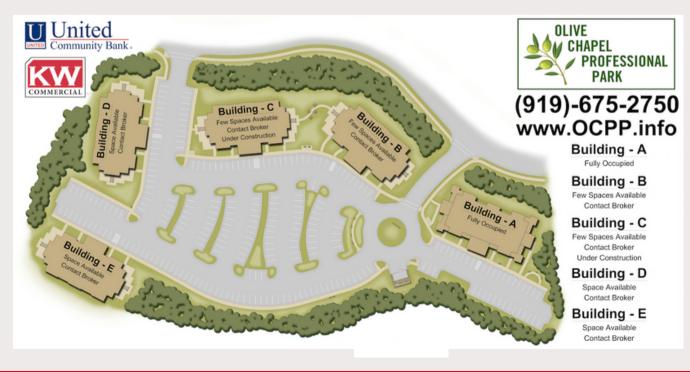

### **ABOUT THE PROPERTY**

The highly attractive professional park is being built in multiple phases, with a total of five mixed commercial-use, two-story buildings totaling nearly 75,000 SF. All buildings will have full elevator access with three secondary walk-up entrances available.

### **PROPERTY FEATURES**

- 1500-7500 SF
- 8.7 AC
- 3 Buildings Active
- 5 Buildings Planned
- Zone: O&I-CZ
- Market: Apex
- Year Built: 2020
- Units For Sale or Lease

# **UNITS FOR SALE**

| Building A                            | unit#  | SF    | Sale Price / SF | Lease Rate / SF  |
|---------------------------------------|--------|-------|-----------------|------------------|
| Coworking Space                       | 100    | 2,140 | \$450           |                  |
| Peak City Veterinary Hospital         | 130    | 2,139 | \$450           |                  |
| Performance Family Chiropractic       | 150    | 2,432 | \$450           |                  |
| Edward Jones                          | 170    | 948   | \$450           |                  |
| The Brokerage Resource                | 200    | 1,456 | \$450           |                  |
| Brinkley Brown Mental Wellness        | 220    | 1,820 | \$450           |                  |
| Pilates En Pointe                     | 240    | 1,230 | \$450           |                  |
|                                       |        |       |                 |                  |
|                                       |        |       |                 |                  |
| Building B                            | unit#  | SF    | Sale Price / sf | Lease Rate / SF  |
| Best Brains Learning Center           | 190    | 1,005 | \$450           |                  |
| Breakthrough Physical Therapy         | 150    | 1,850 | \$450           |                  |
| Peak Performing Arts                  | 110    | 3,750 | \$450           |                  |
| Mosaic Pediatric Therapy              | 200    | 4,380 | \$450           |                  |
| Lucky Elephant Yoga                   | 250    | 1,500 | \$450           |                  |
| Vacant                                |        |       |                 |                  |
| Café Space                            | 170    | 900   | \$450           | \$28.50          |
| Spec Suite                            |        | 1,620 | \$425           | \$34             |
|                                       |        |       |                 |                  |
| Building C                            | unit # | SF    | Sale Price / SF | Lease Price / SF |
| Yagg Sii Tenn                         | 170    | 1,500 | \$450           |                  |
| Motion Chiropractic                   | 150    | 1,540 | \$450           |                  |
| Clearwater Health                     | 110    | 1,934 | \$450           |                  |
| Apex Pharmacy                         | 130    | 1,405 | \$450           |                  |
| Vacant                                |        |       |                 |                  |
| Entire Second Floor (shell condition) |        | 7,500 | \$350           | \$24-\$28        |

### SALE

- \$350/SF \$450/SF
- 3 Buildings Available
- Shell Space Available

For Sale

### **LEASE**

- \$24 28 SF/yr (NNN)
- 3 Buildings Available
- Buildout Allowance
   Available